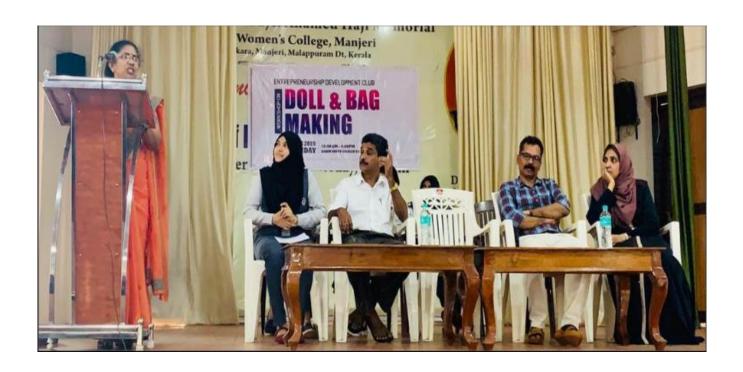

| 20. | Introduction to Modern Agricultural Technology                | Department of<br>Botany | 9   | 45-46 |  |  |  |
|-----|---------------------------------------------------------------|-------------------------|-----|-------|--|--|--|
| 21. | . Surface Ornamentation- Certificate Course Department of FCS |                         | 37  | 47-50 |  |  |  |
|     | 2019-20                                                       |                         |     |       |  |  |  |
| 22. | Workshop on Doll and Bag Making                               | Ed Club                 | 27  | 51-54 |  |  |  |
| 23. | Seminar on Fostering Young Entrepreneurs                      | Ed Club                 | 155 | 55-67 |  |  |  |