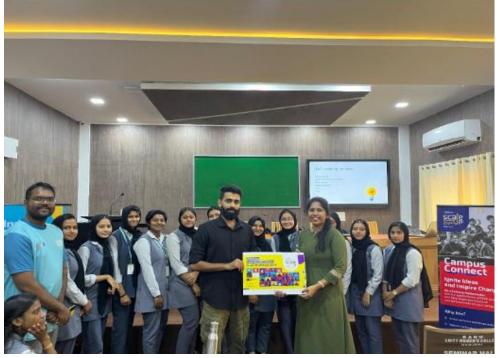

## 3. Empowering Women Entrepreneurs - From Vision to Venture"

| 1            | Name of the Programme             | Entrepreneurship Awareness Programme            |
|--------------|-----------------------------------|-------------------------------------------------|
|              |                                   | "Empowering Women Entrepreneurs - From          |
|              |                                   | Vision to Venture"                              |
| 2            | Aim, Objectives, and Scope of the | To raise awareness about entrepreneurship and   |
|              | Programme                         | empower students, particularly women, to        |
|              |                                   | consider entrepreneurship as a viable career    |
|              |                                   | choice                                          |
| 3            | Name of the                       | TK.Fathima Shajitha, Associate professor and    |
|              | Coordinator/Organizing Secretary  | ED club Co ordinator                            |
| 4            | Date of Programme                 | 20-9-2023                                       |
| 5            | Mode of the Programme             | Offline                                         |
|              | (Offline/Online)                  |                                                 |
| 6            | Total Number                      | 88                                              |
|              | of Attendees/Participants         |                                                 |
| 7            | Organizing Body                   | Entrepreneurship Development Club&              |
|              |                                   | Department of Commerce                          |
| 8            | Organizing Committee Members      | TK Fathima Shajitha-Faculty Co-ordinator        |
|              |                                   | Nafila CK-Student Co-ordinator                  |
| 9            | Students' Involvement in          | Prepared brochures, circulated notices among    |
|              | Organizing the Programme          | ED club members, arranged venue for conducting  |
|              |                                   | programme, invited resource person and          |
|              |                                   | conducted programme successfully.               |
| 10           | Detailed Report of The Programme  | The Entrepreneurship Awareness Programme        |
|              |                                   | "Empowering Women Entrepreneurs - From          |
|              |                                   | Vision to Venture," organized by the ED club in |
|              |                                   | association with Department of Commerce or      |
|              |                                   | September 20, 2023, proved to be an insightful  |
|              |                                   | and motivational event. Mr. CS Jabir Panoli     |
| RIAL UNITY W |                                   | Company Secretary of Impex group was the        |
| RUKARA P.O   |                                   | resource person. His presence and expertise     |
| LPPURAM (DI) |                                   | 14                                              |

(P.O) Narukara, Malappuram Dt., Kerala 676 122 (Govt.-Aided and Affiliated to University of Calicut)
[Nationally reaccredited by NAAC with 'B++' Grade, CGPA 2.77]

www.unitywomenscollege.ac.in

|                    |                                  | added immense value to the program, providing       |
|--------------------|----------------------------------|-----------------------------------------------------|
|                    |                                  | students with a real-world perspective on           |
|                    |                                  | entrepreneurship. By emphasizing the                |
|                    |                                  | development of essential skills and encouraging     |
|                    |                                  | students to consider entrepreneurship as a career   |
|                    |                                  | choice, the event successfully achieved its goal of |
|                    |                                  | raising awareness and empowering future             |
|                    |                                  | entrepreneurs.                                      |
|                    |                                  | The principal Dr (Prof) Muhammed Basheer            |
|                    |                                  | Ummathur inaugurated the event. ED club co-         |
|                    |                                  | ordinator TK Fathima Shajitha welcomed the          |
|                    |                                  | gathering and student co-ordinator Nafila CK        |
|                    |                                  | extended the vote of thanks.                        |
| 11                 | Feedback of the Programme        | How are you satisfied with the programme            |
|                    |                                  | overall?                                            |
| 12                 | Feedback Analysis                | 83% of the participants opined that they are        |
|                    |                                  | highly satisfied with the programme and the         |
|                    |                                  | remaining 17% are satisfied.                        |
|                    |                                  | It shows that the programme was successful in       |
|                    |                                  | achieving its objective                             |
| 13                 | Outcome, Evaluation, And Results | The programme was a resounding success. The         |
|                    | of the Programme                 | presence and expertise of Mr. CS Jabir Panoli,      |
|                    |                                  | along with the focus on skill development,          |
|                    |                                  | awareness, and motivation, made this event an       |
|                    |                                  | invaluable experience for all participants. It not  |
|                    |                                  | only empowered future entrepreneurs but also        |
|                    |                                  | fostered a sense of community and collaboration     |
|                    |                                  | among attendees, setting the stage for a brighter   |
|                    |                                  | entrepreneurial future.                             |
| 14                 | Signature of the Organizing      |                                                     |
| SEMORUAL UNITY WOR | Secretary                        | r.                                                  |
| NARUKARA P.O       | 6                                | 15                                                  |
| MALA               | ē I                              | 15                                                  |