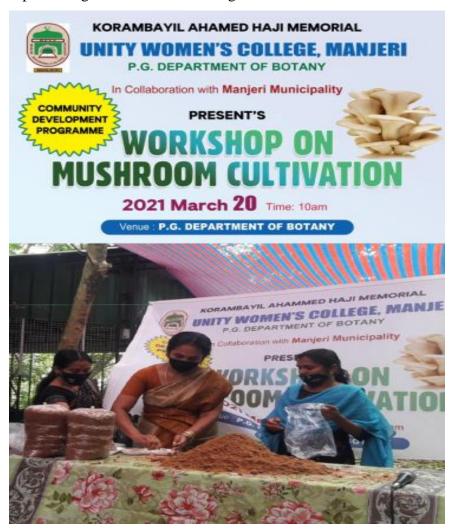

## **Education to Emancipation: Women's Journey to Self-Actualisation**

Strategic Focus Area: 3. Entrepreneurship

Programmes Conducted: 2019-24

| Sl. No. | Activities Undertaken By Various Organizing Bodies                                             | Organizing Body                  | No of<br>Beneficiaries | Page No. |  |  |  |  |
|---------|------------------------------------------------------------------------------------------------|----------------------------------|------------------------|----------|--|--|--|--|
|         | 2023-24                                                                                        |                                  |                        |          |  |  |  |  |
| 1.      | Workshop on Wooden Mural Art                                                                   | Ed Club                          | 41                     | 4-8      |  |  |  |  |
| 2.      | Scaleup 2024 (Pre-Event Orientation Program)                                                   | Ed Club                          | 13                     | 9-13     |  |  |  |  |
| 3.      | Entrepreneurship Awareness Programme "Empowering Women Entrepreneurs - From Vision to Venture" | Ed Club                          | 88                     | 14-22    |  |  |  |  |
| 4.      | Mushroom Culture Program                                                                       | PG Department of Botany          | 30                     | 23-28    |  |  |  |  |
| 5.      | Promoting Alumni Entrepreneurs Through Extension Counter- Priyamanu Unity Alumni Meet          | PG Department of<br>Home Science | 1                      | 29       |  |  |  |  |
| 6.      | Earn While Learn By 1 <sup>st</sup> And 2 <sup>nd</sup> Msc Home<br>Science Students           | PG Department of<br>Home Science | 20                     | 29-30    |  |  |  |  |
| 7.      | Paper Pen Making From Used Paper-Workshop                                                      | PG Department of Chemistry       | 16                     | 31-32    |  |  |  |  |
| 8.      | Papier                                                                                         | PG Department of Chemistry       | 66                     | 32       |  |  |  |  |
| 9.      | Papier And Infotainment                                                                        | PG Department of<br>Chemistry    | 50                     | 32-33    |  |  |  |  |