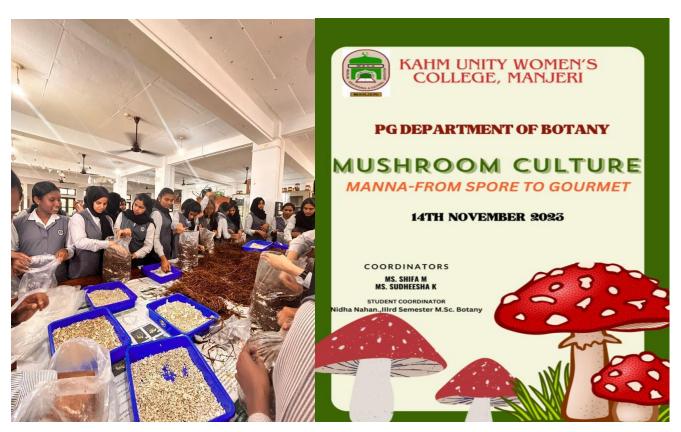

## **Education to Emancipation: Women's Journey to Self-Actualisation**

Strategic Focus Area: 3. Entrepreneurship

Programmes Conducted: 2019-24

| Sl. No. | Activities Undertaken By Various Organizing Bodies                                             | Organizing Body                  | No of<br>Beneficiaries | Page No. |  |  |  |  |
|---------|------------------------------------------------------------------------------------------------|----------------------------------|------------------------|----------|--|--|--|--|
|         | 2023-24                                                                                        |                                  |                        |          |  |  |  |  |
| 1.      | Workshop on Wooden Mural Art                                                                   | Ed Club                          | 41                     | 4-8      |  |  |  |  |
| 2.      | Scaleup 2024 (Pre-Event Orientation Program)                                                   | Ed Club                          | 13                     | 9-13     |  |  |  |  |
| 3.      | Entrepreneurship Awareness Programme "Empowering Women Entrepreneurs - From Vision to Venture" | Ed Club                          | 88                     | 14-22    |  |  |  |  |
| 4.      | Mushroom Culture Program                                                                       | PG Department of Botany          | 30                     | 23-28    |  |  |  |  |
| 5.      | Promoting Alumni Entrepreneurs Through Extension Counter- Priyamanu Unity Alumni Meet          | PG Department of<br>Home Science | 1                      | 29       |  |  |  |  |
| 6.      | Earn While Learn By 1 <sup>st</sup> And 2 <sup>nd</sup> Msc Home<br>Science Students           | PG Department of<br>Home Science | 20                     | 29-30    |  |  |  |  |
| 7.      | Paper Pen Making From Used Paper-Workshop                                                      | PG Department of Chemistry       | 16                     | 31-32    |  |  |  |  |
| 8.      | Papier                                                                                         | PG Department of Chemistry       | 66                     | 32       |  |  |  |  |
| 9.      | Papier And Infotainment                                                                        | PG Department of<br>Chemistry    | 50                     | 32-33    |  |  |  |  |