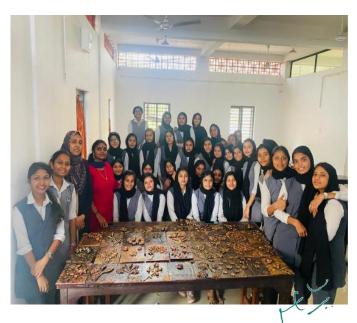

### 1. Wooden Mural Art

|             | 1        | Name of The Programme            | Workshop on "Wooden Mural Art"                                                 |
|-------------|----------|----------------------------------|--------------------------------------------------------------------------------|
|             | 2        | Aim, Objectives, And Scope of    | To provide the participants with a hands-on                                    |
|             |          | The Programme                    | experience and comprehensive knowledge about the art of wooden mural creation. |
|             | 3        | Name of The                      | Ms.TK.Fathima Shajitha,                                                        |
|             |          | Coordinator/Organizing Secretary | Faculty Co ordinator, ED Club                                                  |
|             | 4        | Date Of Programme                | March 6, 2024                                                                  |
|             | 5        | Mode of The Programme            | Offline                                                                        |
|             | 6        | Total Number                     | 41 members of ED Club                                                          |
|             |          | of Attendees/Participants        |                                                                                |
|             | 7        | Organizing Body                  | Ed Club                                                                        |
|             | 8        | Organizing Committee Members     | Fathima Shajitha TK-Faculty Co-ordinator                                       |
|             |          |                                  | Nafila CK-Student Co-ordinator                                                 |
|             |          |                                  | Adithya VP- Ed club Member                                                     |
|             | 9        | Students' Involvement on         | Prepared brochures, circulated notices among ED                                |
|             |          | Organizing The Programme         | club members, arranged venue for conducting                                    |
|             |          |                                  | programme, invited resource person and conducted                               |
|             |          |                                  | programme successfully.                                                        |
|             | 10       | Detailed Report of The           | Ed Club organized a workshop on "Wooden Mural                                  |
|             |          | Programme                        | Art" on 6th March 2024 with the aim of providing                               |
|             |          |                                  | the participants with hands-on experience and                                  |
|             |          |                                  | knowledge about the art of wooden mural creation.                              |
|             |          |                                  | Mrs. Subha M, Fevicryl Expert Teacher was the                                  |
|             |          |                                  | Resource Person. Participants learned various                                  |
| AEMORVAL UM | TY WORKE |                                  | painting techniques and methods for adding colour                              |
| NARUKAR     | AP.O V   | 1                                |                                                                                |

|    | T                                | T                                                     |
|----|----------------------------------|-------------------------------------------------------|
|    |                                  | and texture to their wooden murals. Throughout the    |
|    |                                  | workshop, participants were encouraged to unleash     |
|    |                                  | their creativity and experiment with different styles |
|    |                                  | and themes, resulting in a diverse range of wooden    |
|    |                                  | mural artworks. 40 members of the ED Club             |
|    |                                  | participated in the event.                            |
|    |                                  | The program was inaugurated by Mr. TT Abdul           |
|    |                                  | Razak, Head of the Department of Commerce. It         |
|    |                                  | was co-ordinated by Ms. Fathima Shajitha TK Co-       |
|    |                                  | ordinator, ED Club and Nafila CK, (VIth Sem           |
|    |                                  | BCom Cp-operation), student co-ordinator.             |
| 11 | Feedback of the Programme        | Excellent                                             |
| 12 | Feedback Analysis                | 41% of the respondents opined that the program was    |
|    |                                  | excellent and for 36%, it was good. 18% opined that   |
|    |                                  | the program was on an average level.                  |
| 13 | Outcome, Evaluation, and Results | Participants acquired practical skills in wooden      |
|    | of the Programme                 | mural creation, including painting techniques,        |
|    |                                  | colour, theory, and texture application. It also      |
|    |                                  | provided a platform for participants to unleash their |
|    |                                  | creativity and express themselves artistically,       |
|    |                                  | resulting in a diverse range of wooden mural          |
|    |                                  | artworks. The expert guidance of Ms Subha M           |
|    |                                  | inspired and motivated the participants to explore    |
|    |                                  | their artistic potential and pursue their passion for |
|    |                                  | art.                                                  |
| 14 | Signature of the Organizing      |                                                       |
|    | Secretary                        |                                                       |
|    | l .                              |                                                       |