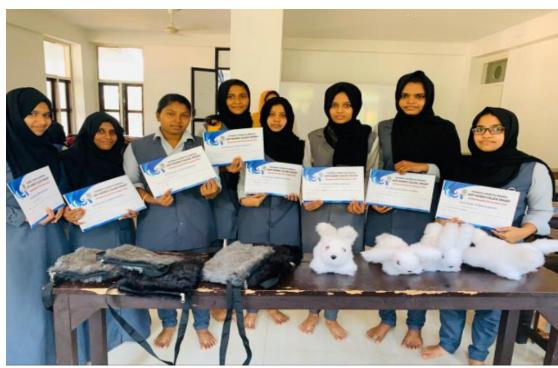

| 20. | Introduction to Modern Agricultural Technology                | Department of<br>Botany | 9   | 45-46 |  |  |  |
|-----|---------------------------------------------------------------|-------------------------|-----|-------|--|--|--|
| 21. | . Surface Ornamentation- Certificate Course Department of FCS |                         | 37  | 47-50 |  |  |  |
|     | 2019-20                                                       |                         |     |       |  |  |  |
| 22. | Workshop on Doll and Bag Making                               | Ed Club                 | 27  | 51-54 |  |  |  |
| 23. | Seminar on Fostering Young Entrepreneurs                      | Ed Club                 | 155 | 55-67 |  |  |  |

NARUKARA P.O
MALAPPURAM (DI)

Outo

Outo

NARUKARA P.O
MALAPPURAM (DI)

Outo

NARUKARA P.O
MALAPPURAM (DI)

(P.O) Narukara, Malappuram Dt., Kerala 676 122 (Govt.-Aided and Affiliated to University of Calicut) [Nationally reaccredited by NAAC with 'B++' Grade, CGPA 2.77] www.unitywomenscollege.ac.in