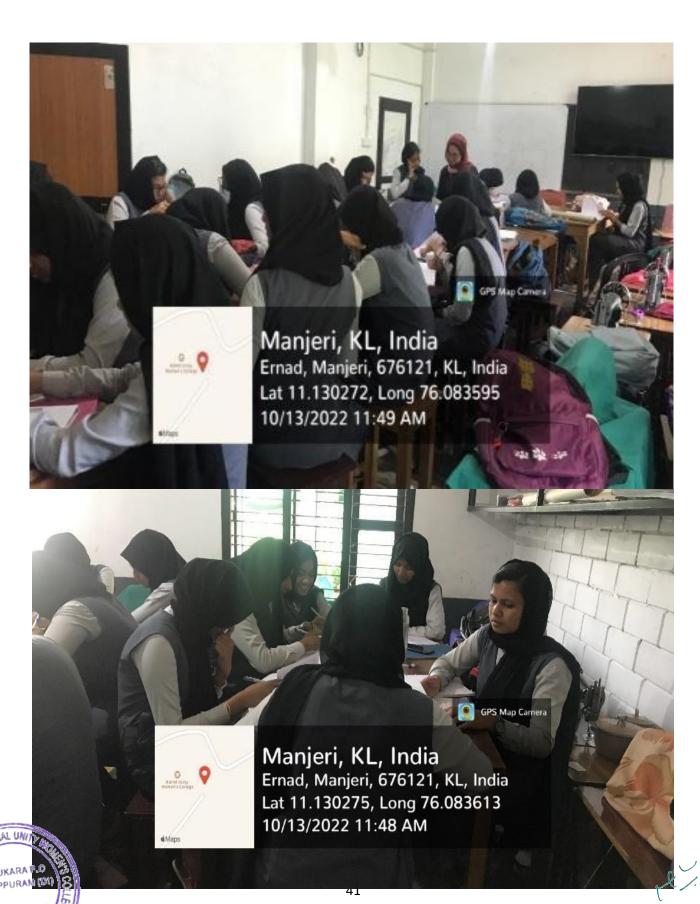

### 1. Wooden Mural Art

|             | 1        | Name of The Programme            | Workshop on "Wooden Mural Art"                                                 |
|-------------|----------|----------------------------------|--------------------------------------------------------------------------------|
|             | 2        | Aim, Objectives, And Scope of    | To provide the participants with a hands-on                                    |
|             |          | The Programme                    | experience and comprehensive knowledge about the art of wooden mural creation. |
|             | 3        | Name of The                      | Ms.TK.Fathima Shajitha,                                                        |
|             |          | Coordinator/Organizing Secretary | Faculty Co ordinator, ED Club                                                  |
|             | 4        | Date Of Programme                | March 6, 2024                                                                  |
|             | 5        | Mode of The Programme            | Offline                                                                        |
|             | 6        | Total Number                     | 41 members of ED Club                                                          |
|             |          | of Attendees/Participants        |                                                                                |
|             | 7        | Organizing Body                  | Ed Club                                                                        |
|             | 8        | Organizing Committee Members     | Fathima Shajitha TK-Faculty Co-ordinator                                       |
|             |          |                                  | Nafila CK-Student Co-ordinator                                                 |
|             |          |                                  | Adithya VP- Ed club Member                                                     |
|             | 9        | Students' Involvement on         | Prepared brochures, circulated notices among ED                                |
|             |          | Organizing The Programme         | club members, arranged venue for conducting                                    |
|             |          |                                  | programme, invited resource person and conducted                               |
|             |          |                                  | programme successfully.                                                        |
|             | 10       | Detailed Report of The           | Ed Club organized a workshop on "Wooden Mural                                  |
|             |          | Programme                        | Art" on 6th March 2024 with the aim of providing                               |
|             |          |                                  | the participants with hands-on experience and                                  |
|             |          |                                  | knowledge about the art of wooden mural creation.                              |
|             |          |                                  | Mrs. Subha M, Fevicryl Expert Teacher was the                                  |
|             |          |                                  | Resource Person. Participants learned various                                  |
| AEMORVAL UM | TY WORKE |                                  | painting techniques and methods for adding colour                              |
| NARUKAR     | AP.O V   | 1                                |                                                                                |

|    | T                                | T                                                     |
|----|----------------------------------|-------------------------------------------------------|
|    |                                  | and texture to their wooden murals. Throughout the    |
|    |                                  | workshop, participants were encouraged to unleash     |
|    |                                  | their creativity and experiment with different styles |
|    |                                  | and themes, resulting in a diverse range of wooden    |
|    |                                  | mural artworks. 40 members of the ED Club             |
|    |                                  | participated in the event.                            |
|    |                                  | The program was inaugurated by Mr. TT Abdul           |
|    |                                  | Razak, Head of the Department of Commerce. It         |
|    |                                  | was co-ordinated by Ms. Fathima Shajitha TK Co-       |
|    |                                  | ordinator, ED Club and Nafila CK, (VIth Sem           |
|    |                                  | BCom Cp-operation), student co-ordinator.             |
| 11 | Feedback of the Programme        | Excellent                                             |
| 12 | Feedback Analysis                | 41% of the respondents opined that the program was    |
|    |                                  | excellent and for 36%, it was good. 18% opined that   |
|    |                                  | the program was on an average level.                  |
| 13 | Outcome, Evaluation, and Results | Participants acquired practical skills in wooden      |
|    | of the Programme                 | mural creation, including painting techniques,        |
|    |                                  | colour, theory, and texture application. It also      |
|    |                                  | provided a platform for participants to unleash their |
|    |                                  | creativity and express themselves artistically,       |
|    |                                  | resulting in a diverse range of wooden mural          |
|    |                                  | artworks. The expert guidance of Ms Subha M           |
|    |                                  | inspired and motivated the participants to explore    |
|    |                                  | their artistic potential and pursue their passion for |
|    |                                  | art.                                                  |
| 14 | Signature of the Organizing      |                                                       |
|    | Secretary                        |                                                       |
|    | l .                              |                                                       |