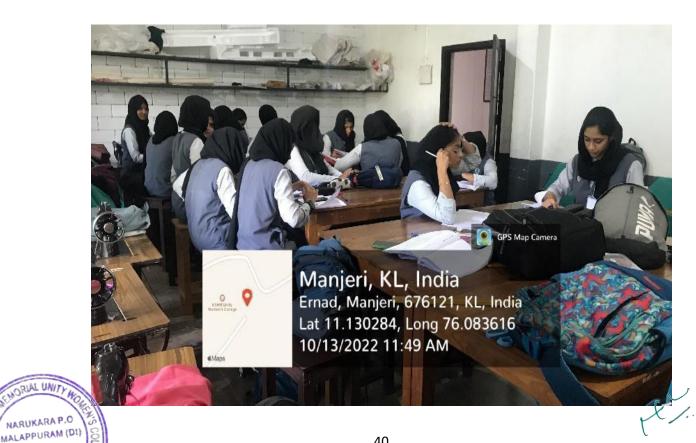

### 1. Wooden Mural Art

|             | 1        | Name of The Programme            | Workshop on "Wooden Mural Art"                                                 |
|-------------|----------|----------------------------------|--------------------------------------------------------------------------------|
|             | 2        | Aim, Objectives, And Scope of    | To provide the participants with a hands-on                                    |
|             |          | The Programme                    | experience and comprehensive knowledge about the art of wooden mural creation. |
|             | 3        | Name of The                      | Ms.TK.Fathima Shajitha,                                                        |
|             |          | Coordinator/Organizing Secretary | Faculty Co ordinator, ED Club                                                  |
|             | 4        | Date Of Programme                | March 6, 2024                                                                  |
|             | 5        | Mode of The Programme            | Offline                                                                        |
|             | 6        | Total Number                     | 41 members of ED Club                                                          |
|             |          | of Attendees/Participants        |                                                                                |
|             | 7        | Organizing Body                  | Ed Club                                                                        |
|             | 8        | Organizing Committee Members     | Fathima Shajitha TK-Faculty Co-ordinator                                       |
|             |          |                                  | Nafila CK-Student Co-ordinator                                                 |
|             |          |                                  | Adithya VP- Ed club Member                                                     |
|             | 9        | Students' Involvement on         | Prepared brochures, circulated notices among ED                                |
|             |          | Organizing The Programme         | club members, arranged venue for conducting                                    |
|             |          |                                  | programme, invited resource person and conducted                               |
|             |          |                                  | programme successfully.                                                        |
|             | 10       | Detailed Report of The           | Ed Club organized a workshop on "Wooden Mural                                  |
|             |          | Programme                        | Art" on 6th March 2024 with the aim of providing                               |
|             |          |                                  | the participants with hands-on experience and                                  |
|             |          |                                  | knowledge about the art of wooden mural creation.                              |
|             |          |                                  | Mrs. Subha M, Fevicryl Expert Teacher was the                                  |
|             |          |                                  | Resource Person. Participants learned various                                  |
| AEMORVAL UM | TY WORKE |                                  | painting techniques and methods for adding colour                              |
| NARUKAR     | AP.O V   | 1                                |                                                                                |

|    | T                                | T                                                     |
|----|----------------------------------|-------------------------------------------------------|
|    |                                  | and texture to their wooden murals. Throughout the    |
|    |                                  | workshop, participants were encouraged to unleash     |
|    |                                  | their creativity and experiment with different styles |
|    |                                  | and themes, resulting in a diverse range of wooden    |
|    |                                  | mural artworks. 40 members of the ED Club             |
|    |                                  | participated in the event.                            |
|    |                                  | The program was inaugurated by Mr. TT Abdul           |
|    |                                  | Razak, Head of the Department of Commerce. It         |
|    |                                  | was co-ordinated by Ms. Fathima Shajitha TK Co-       |
|    |                                  | ordinator, ED Club and Nafila CK, (VIth Sem           |
|    |                                  | BCom Cp-operation), student co-ordinator.             |
| 11 | Feedback of the Programme        | Excellent                                             |
| 12 | Feedback Analysis                | 41% of the respondents opined that the program was    |
|    |                                  | excellent and for 36%, it was good. 18% opined that   |
|    |                                  | the program was on an average level.                  |
| 13 | Outcome, Evaluation, and Results | Participants acquired practical skills in wooden      |
|    | of the Programme                 | mural creation, including painting techniques,        |
|    |                                  | colour, theory, and texture application. It also      |
|    |                                  | provided a platform for participants to unleash their |
|    |                                  | creativity and express themselves artistically,       |
|    |                                  | resulting in a diverse range of wooden mural          |
|    |                                  | artworks. The expert guidance of Ms Subha M           |
|    |                                  | inspired and motivated the participants to explore    |
|    |                                  | their artistic potential and pursue their passion for |
|    |                                  | art.                                                  |
| 14 | Signature of the Organizing      |                                                       |
|    | Secretary                        |                                                       |
|    | l .                              |                                                       |