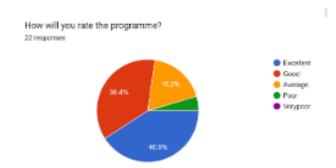

|    | T                                | T                                                     |
|----|----------------------------------|-------------------------------------------------------|
|    |                                  | and texture to their wooden murals. Throughout the    |
|    |                                  | workshop, participants were encouraged to unleash     |
|    |                                  | their creativity and experiment with different styles |
|    |                                  | and themes, resulting in a diverse range of wooden    |
|    |                                  | mural artworks. 40 members of the ED Club             |
|    |                                  | participated in the event.                            |
|    |                                  | The program was inaugurated by Mr. TT Abdul           |
|    |                                  | Razak, Head of the Department of Commerce. It         |
|    |                                  | was co-ordinated by Ms. Fathima Shajitha TK Co-       |
|    |                                  | ordinator, ED Club and Nafila CK, (VIth Sem           |
|    |                                  | BCom Cp-operation), student co-ordinator.             |
| 11 | Feedback of the Programme        | Excellent                                             |
| 12 | Feedback Analysis                | 41% of the respondents opined that the program was    |
|    |                                  | excellent and for 36%, it was good. 18% opined that   |
|    |                                  | the program was on an average level.                  |
| 13 | Outcome, Evaluation, and Results | Participants acquired practical skills in wooden      |
|    | of the Programme                 | mural creation, including painting techniques,        |
|    |                                  | colour, theory, and texture application. It also      |
|    |                                  | provided a platform for participants to unleash their |
|    |                                  | creativity and express themselves artistically,       |
|    |                                  | resulting in a diverse range of wooden mural          |
|    |                                  | artworks. The expert guidance of Ms Subha M           |
|    |                                  | inspired and motivated the participants to explore    |
|    |                                  | their artistic potential and pursue their passion for |
|    |                                  | art.                                                  |
| 14 | Signature of the Organizing      |                                                       |
|    | Secretary                        |                                                       |
|    | l .                              |                                                       |