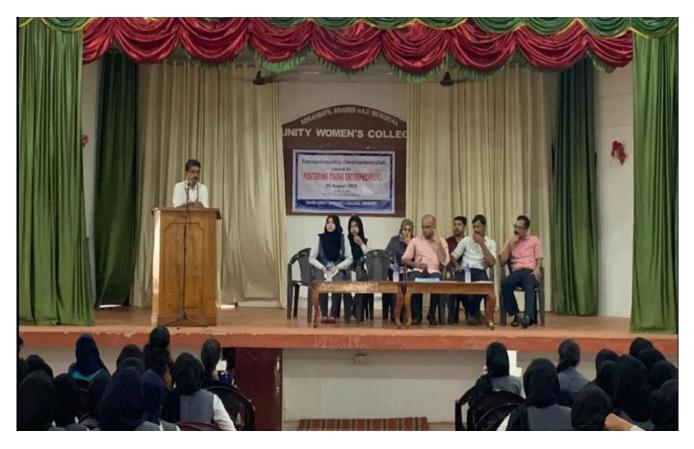

## 3. Empowering Women Entrepreneurs - From Vision to Venture"

| 1            | Name of the Programme             | Entrepreneurship Awareness Programme            |
|--------------|-----------------------------------|-------------------------------------------------|
|              |                                   | "Empowering Women Entrepreneurs - From          |
|              |                                   | Vision to Venture"                              |
| 2            | Aim, Objectives, and Scope of the | To raise awareness about entrepreneurship and   |
|              | Programme                         | empower students, particularly women, to        |
|              |                                   | consider entrepreneurship as a viable career    |
|              |                                   | choice                                          |
| 3            | Name of the                       | TK.Fathima Shajitha, Associate professor and    |
|              | Coordinator/Organizing Secretary  | ED club Co ordinator                            |
| 4            | Date of Programme                 | 20-9-2023                                       |
| 5            | Mode of the Programme             | Offline                                         |
|              | (Offline/Online)                  |                                                 |
| 6            | Total Number                      | 88                                              |
|              | of Attendees/Participants         |                                                 |
| 7            | Organizing Body                   | Entrepreneurship Development Club&              |
|              |                                   | Department of Commerce                          |
| 8            | Organizing Committee Members      | TK Fathima Shajitha-Faculty Co-ordinator        |
|              |                                   | Nafila CK-Student Co-ordinator                  |
| 9            | Students' Involvement in          | Prepared brochures, circulated notices among    |
|              | Organizing the Programme          | ED club members, arranged venue for conducting  |
|              |                                   | programme, invited resource person and          |
|              |                                   | conducted programme successfully.               |
| 10           | Detailed Report of The Programme  | The Entrepreneurship Awareness Programme        |
|              |                                   | "Empowering Women Entrepreneurs - From          |
|              |                                   | Vision to Venture," organized by the ED club in |
|              |                                   | association with Department of Commerce or      |
|              |                                   | September 20, 2023, proved to be an insightful  |
|              |                                   | and motivational event. Mr. CS Jabir Panoli     |
| RIAL UNITY W |                                   | Company Secretary of Impex group was the        |
| RUKARA P.O   |                                   | resource person. His presence and expertise     |
| LPPURAM (DI) |                                   | 14                                              |

(P.O) Narukara, Malappuram Dt., Kerala 676 122 (Govt.-Aided and Affiliated to University of Calicut)
[Nationally reaccredited by NAAC with 'B++' Grade, CGPA 2.77]

www.unitywomenscollege.ac.in

|                    |                                  | added immense value to the program, providing       |
|--------------------|----------------------------------|-----------------------------------------------------|
|                    |                                  | students with a real-world perspective on           |
|                    |                                  | entrepreneurship. By emphasizing the                |
|                    |                                  | development of essential skills and encouraging     |
|                    |                                  | students to consider entrepreneurship as a career   |
|                    |                                  | choice, the event successfully achieved its goal of |
|                    |                                  | raising awareness and empowering future             |
|                    |                                  | entrepreneurs.                                      |
|                    |                                  | The principal Dr (Prof) Muhammed Basheer            |
|                    |                                  | Ummathur inaugurated the event. ED club co-         |
|                    |                                  | ordinator TK Fathima Shajitha welcomed the          |
|                    |                                  | gathering and student co-ordinator Nafila CK        |
|                    |                                  | extended the vote of thanks.                        |
| 11                 | Feedback of the Programme        | How are you satisfied with the programme            |
|                    |                                  | overall?                                            |
| 12                 | Feedback Analysis                | 83% of the participants opined that they are        |
|                    |                                  | highly satisfied with the programme and the         |
|                    |                                  | remaining 17% are satisfied.                        |
|                    |                                  | It shows that the programme was successful in       |
|                    |                                  | achieving its objective                             |
| 13                 | Outcome, Evaluation, And Results | The programme was a resounding success. The         |
|                    | of the Programme                 | presence and expertise of Mr. CS Jabir Panoli,      |
|                    |                                  | along with the focus on skill development,          |
|                    |                                  | awareness, and motivation, made this event an       |
|                    |                                  | invaluable experience for all participants. It not  |
|                    |                                  | only empowered future entrepreneurs but also        |
|                    |                                  | fostered a sense of community and collaboration     |
|                    |                                  | among attendees, setting the stage for a brighter   |
|                    |                                  | entrepreneurial future.                             |
| 14                 | Signature of the Organizing      |                                                     |
| SEMORUAL UNITY WOR | Secretary                        | r.                                                  |
| NARUKARA P.O       | 6                                | 15                                                  |
| MALA               | ē I                              | 15                                                  |