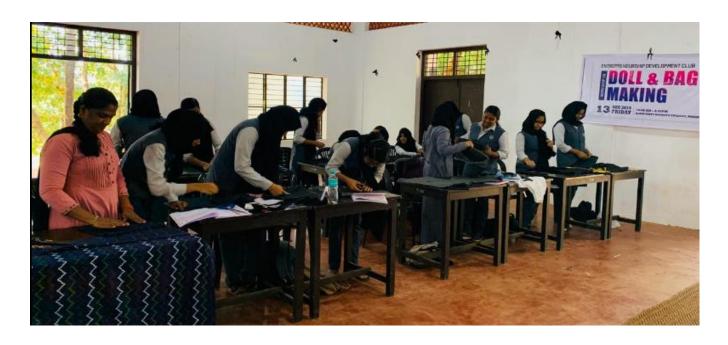

| 20. | Introduction to Modern Agricultural Technology                | Department of<br>Botany | 9   | 45-46 |  |  |  |
|-----|---------------------------------------------------------------|-------------------------|-----|-------|--|--|--|
| 21. | . Surface Ornamentation- Certificate Course Department of FCS |                         | 37  | 47-50 |  |  |  |
|     | 2019-20                                                       |                         |     |       |  |  |  |
| 22. | Workshop on Doll and Bag Making                               | Ed Club                 | 27  | 51-54 |  |  |  |
| 23. | Seminar on Fostering Young Entrepreneurs                      | Ed Club                 | 155 | 55-67 |  |  |  |