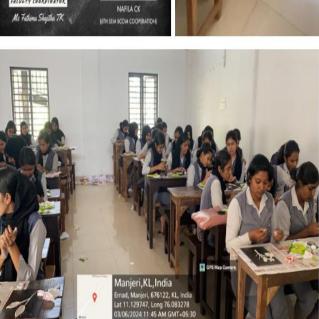

### 1. Wooden Mural Art

|             | 1        | Name of The Programme            | Workshop on "Wooden Mural Art"                                                 |
|-------------|----------|----------------------------------|--------------------------------------------------------------------------------|
|             | 2        | Aim, Objectives, And Scope of    | To provide the participants with a hands-on                                    |
|             |          | The Programme                    | experience and comprehensive knowledge about the art of wooden mural creation. |
|             | 3        | Name of The                      | Ms.TK.Fathima Shajitha,                                                        |
|             |          | Coordinator/Organizing Secretary | Faculty Co ordinator, ED Club                                                  |
|             | 4        | Date Of Programme                | March 6, 2024                                                                  |
|             | 5        | Mode of The Programme            | Offline                                                                        |
|             | 6        | Total Number                     | 41 members of ED Club                                                          |
|             |          | of Attendees/Participants        |                                                                                |
|             | 7        | Organizing Body                  | Ed Club                                                                        |
|             | 8        | Organizing Committee Members     | Fathima Shajitha TK-Faculty Co-ordinator                                       |
|             |          |                                  | Nafila CK-Student Co-ordinator                                                 |
|             |          |                                  | Adithya VP- Ed club Member                                                     |
|             | 9        | Students' Involvement on         | Prepared brochures, circulated notices among ED                                |
|             |          | Organizing The Programme         | club members, arranged venue for conducting                                    |
|             |          |                                  | programme, invited resource person and conducted                               |
|             |          |                                  | programme successfully.                                                        |
|             | 10       | Detailed Report of The           | Ed Club organized a workshop on "Wooden Mural                                  |
|             |          | Programme                        | Art" on 6th March 2024 with the aim of providing                               |
|             |          |                                  | the participants with hands-on experience and                                  |
|             |          |                                  | knowledge about the art of wooden mural creation.                              |
|             |          |                                  | Mrs. Subha M, Fevicryl Expert Teacher was the                                  |
|             |          |                                  | Resource Person. Participants learned various                                  |
| AEMORVAL UM | TY WORKE |                                  | painting techniques and methods for adding colour                              |
| NARUKAR     | AP.O V   | 1                                |                                                                                |

|    | T                                | T                                                     |
|----|----------------------------------|-------------------------------------------------------|
|    |                                  | and texture to their wooden murals. Throughout the    |
|    |                                  | workshop, participants were encouraged to unleash     |
|    |                                  | their creativity and experiment with different styles |
|    |                                  | and themes, resulting in a diverse range of wooden    |
|    |                                  | mural artworks. 40 members of the ED Club             |
|    |                                  | participated in the event.                            |
|    |                                  | The program was inaugurated by Mr. TT Abdul           |
|    |                                  | Razak, Head of the Department of Commerce. It         |
|    |                                  | was co-ordinated by Ms. Fathima Shajitha TK Co-       |
|    |                                  | ordinator, ED Club and Nafila CK, (VIth Sem           |
|    |                                  | BCom Cp-operation), student co-ordinator.             |
| 11 | Feedback of the Programme        | Excellent                                             |
| 12 | Feedback Analysis                | 41% of the respondents opined that the program was    |
|    |                                  | excellent and for 36%, it was good. 18% opined that   |
|    |                                  | the program was on an average level.                  |
| 13 | Outcome, Evaluation, and Results | Participants acquired practical skills in wooden      |
|    | of the Programme                 | mural creation, including painting techniques,        |
|    |                                  | colour, theory, and texture application. It also      |
|    |                                  | provided a platform for participants to unleash their |
|    |                                  | creativity and express themselves artistically,       |
|    |                                  | resulting in a diverse range of wooden mural          |
|    |                                  | artworks. The expert guidance of Ms Subha M           |
|    |                                  | inspired and motivated the participants to explore    |
|    |                                  | their artistic potential and pursue their passion for |
|    |                                  | art.                                                  |
| 14 | Signature of the Organizing      |                                                       |
|    | Secretary                        |                                                       |
|    | l .                              |                                                       |